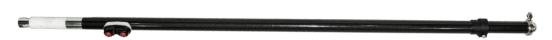

## **CARBON FIBER TELE-SUN SHADE POLES**

Extend your time on the water and at the sandbar with the new Tele-Sun Shade Poles! Made from strong, light weight and flexible Carbon Fiber, the Tele-Sun Shade Poles are easy to install and stow – maximizing time and fun on your boat. Simply insert the poles into your boat's rod holders, secure a sunprotecting fabric to the boat top, attach the fabric connector to the poles and extend the poles into position. The Tele-Sun Shade Poles can be mounted to the front or rear of your boat, depending on your preference, and telescope from just over 5' to more than 8' tall.

## FEATURES & BENEFITS

- Lightweight Carbon Fiber material with clear, Awl Grip UV-protection
- Built to withstand the harsh marine environments
- Easy installation to deck-mounted rod holders with 1/4" pin
- Cam cleat allows for easy adjustment of line tension
- Open hood feature allows for alternative fabric clamping bungee cord system
- Includes a mesh carrying bag for storage
- Not included Flush Mount Rod Holder 10° (Part # F31-0702BXY)