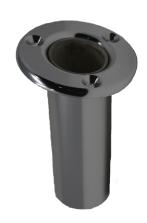

## FEATURES & BENEFITS

- Lightweight Carbon Fiber material with clear, Awl Grip UV-protection
- Built to withstand the harsh marine environments
- Easy installation to deck-mounted rod holders with 1/4" pin
- Cam cleat allows for easy adjustment of line tension
- Open hood feature allows for alternative fabric clamping bungee cord system
- Includes a mesh carrying bag for storage
- Not included Flush Mount Rod Holder 10° (Part # F31-0702BXY)

F31-0702BXY

| PART #      | DESCRIPTION                      | MAIN TUBE | INNER TUBE | ROPE DIA | ROD HOLDER<br>PIN DIA | ROD HOLDER<br>INSIDE DIA | UOM |
|-------------|----------------------------------|-----------|------------|----------|-----------------------|--------------------------|-----|
| T10-7000CF  | Carbon Fiber Tele-Sun Shade Pole | 1-1/2"    | 1-1/4"     | 1/4"     | 1/4"                  | 1-1/2"                   | PR  |
| F31-0702BXY | Flush Mount Rod Holder 10°       |           |            |          |                       |                          | EA  |