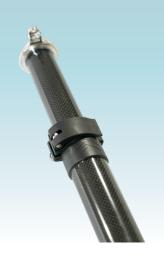

## **CARBON FIBER TELE-SUN SHADE POLES**

Extend your time on the water and at the sandbar with the new Tele-Sun Shade Poles! Made from strong, light weight and flexible Carbon Fiber, the Tele-Sun Shade Poles are easy to install and stow – maximizing time and fun on your boat. Simply insert the poles into your boat's rod holders, secure a sunprotecting fabric to the boat top, attach the fabric connector to the poles and extend the poles into position. The Tele-Sun Shade Poles can be mounted to the front or rear of your boat, depending on your preference, and telescope from just over 5' to more than 8' tall.

## FEATURES & BENEFITS

- Lightweight Carbon Fiber material with clear, Awl Grip UV-protection
- Built to withstand the harsh marine environments
- Easy installation to deck-mounted rod holders with 1/4" pin
- Cam cleat allows for easy adjustment of line tension
- Open hood feature allows for alternative fabric clamping bungee cord system
- Includes a mesh carrying bag for storage
- Not included Flush Mount Rod Holder 10° (Part # F31-0702BXY)