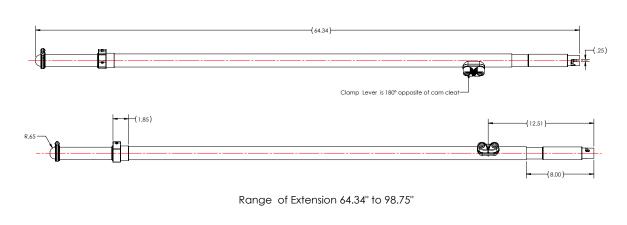

## **CARBON FIBER TELE-SUN SHADE POLES**

Extend your time on the water and at the sandbar with the new Tele-Sun Shade Poles! Made from strong, light weight and flexible Carbon Fiber, the Tele-Sun Shade Poles are easy to install and stow – maximizing time and fun on your boat. Simply insert the poles into your boat's rod holders, secure a sunprotecting fabric to the boat top, attach the fabric connector to the poles and extend the poles into position. The Tele-Sun Shade Poles can be mounted to the front or rear of your boat, depending on your preference, and telescope from just over 5' to more than 8' tall.

## FEATURES & BENEFITS

- Lightweight Carbon Fiber material with clear, Awl Grip UV-protection
- Built to withstand the harsh marine environments
- Easy installation to deck-mounted rod holders with 1/4" pin
- Cam cleat allows for easy adjustment of line tension
- Open hood feature allows for alternative fabric clamping bungee cord system
- Includes a mesh carrying bag for storage
- Not included Flush Mount Rod Holder 10° (Part # F31-0702BXY)

F31-0702BXY

| PART #      | DESCRIPTION                      | MAIN TUBE | INNER TUBE | ROPE DIA | ROD HOLDER<br>PIN DIA | ROD HOLDER<br>INSIDE DIA | UOM |
|-------------|----------------------------------|-----------|------------|----------|-----------------------|--------------------------|-----|
| T10-7000CF  | Carbon Fiber Tele-Sun Shade Pole | 1-1/2"    | 1-1/4"     | 1/4"     | 1/4"                  | 1-1/2"                   | PR  |
| F31-0702BXY | Flush Mount Rod Holder 10°       |           |            |          |                       |                          | EA  |